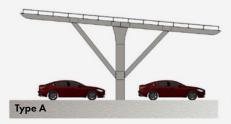

## **CARPORTS**

QuickBOLT offers high-quality solar carport mounting systems designed for durability and versatility. These systems feature easy installation and can be anchored into concrete, supporting various module orientations. Built from durable aluminum and stainless steel, they withstand severe weather conditions and comply with international standards. Ideal for different carport types, these systems provide effective weather protection and are perfect for promoting environmentally friendly communities.

Strong / Easy Installation / OEM / Safe & Secure

Easy Installation

**CL-03** 