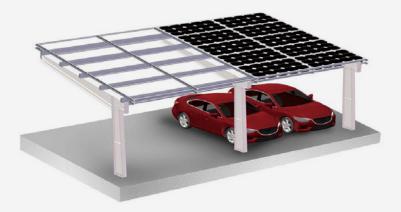

|                                                                                           | Wind Speed<br>60m/s                       |
| Ground Clearance<br>2000mm - 4000mm               |                                                                                           | Ground Clearance<br>2500mm~5500mm         |
| Material                                          | Aluminum EN AW-6005 T5<br>Fasteners A2 Quality Stainless Steel 304                        |                                           |
| Standard                                          | Japan JIS C 8955:2011<br>ASCE 7-10<br>Molaysian Standard 1553-2002<br>BS EN 1991-1-4-2005 |                                           |

Strong / Easy Installation / OEM / Safe & Secure





Easy Installation





**CL-03** 













## **INQUIRE NOW**

### Your trusted partner for commercial products

- **UL 2703 Approved**
- **Price Competitive**
- Trusted & Protected
- Family-Owned Business

QuickBOLT simplifies solar mounting. Our extensive range of innovative mounts for residential and commercial roofs in the US includes patented products and custom production services. With over a decade of experience, we've partnered with solar installers from every part of the US to streamline installations. Our experienced team is here to understand your goals and provide solutions for faster and more reliable solar mounting.

See all our mounting solutions on quickbolt.com

844-671-6045 5830 Las Positas Road Livermore, CA 94551

@QuickBOLTsolar