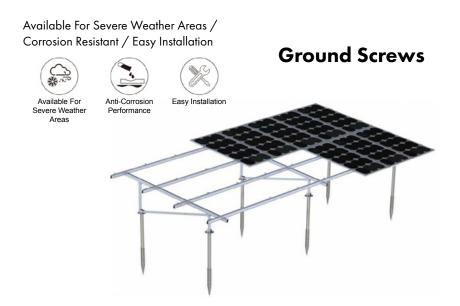

# **GROUND MOUNTS**

QuickBOLT offers robust commercial solar mounting systems designed for all environments, including severe weather areas, with high corrosion resistance and easy installation. These systems comply with international standards and can be installed in various orientations and foundation types, including ground screws and concrete blocks. Components are made of high-quality materials such as anodized aluminum and stainless steel, ensuring durability.

| Alum                               | ninum Gro                                                                                                                                         | υr | d Screw System                                                          |
|------------------------------------|---------------------------------------------------------------------------------------------------------------------------------------------------|----|-------------------------------------------------------------------------|
| Application<br>Ground / Open Field |                                                                                                                                                   |    | Foundation Type Fastened with Ground Screw Anchored into Concrete Block |
| Module Frame Height<br>25-50mm     |                                                                                                                                                   |    | Module Orientation<br>Portrait, Landscape                               |
| Snow Load<br>1.4KN / m²            |                                                                                                                                                   |    | Wind Speed<br>60m/s                                                     |
| <b>Tilt Angles</b><br>0 – 60deg    |                                                                                                                                                   |    | Ground Clearance<br>≤3000mm                                             |
| Material                           | Aluminium EN AW-6005 T5<br>With 12-15um Anodization For Anti-Corrosion<br>Fasteners A2 Quality Stainless Steel 304/410<br>Q235 Hot dip galvanized |    |                                                                         |
| Standard                           | Japan JIS C 8955:2011<br>ASCE 7-10<br>Malaysian Standard 1553-2002<br>BS EN 1991-1-4-2005                                                         |    |                                                                         |