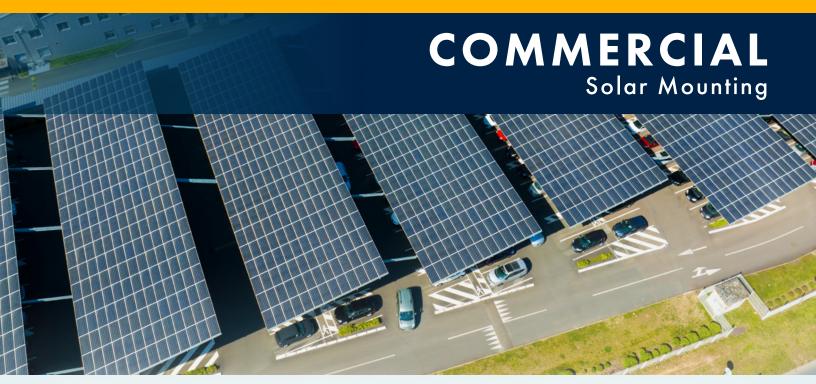

## **CARPORTS**

QuickBOLT offers high-quality solar carport mounting systems designed for durability and versatility. These systems feature easy installation and can be anchored into concrete, supporting various module orientations. Built from durable aluminum and stainless steel, they withstand severe weather conditions and comply with international standards. Ideal for different carport types, these systems provide effective weather protection and are perfect for promoting environmentally friendly communities.