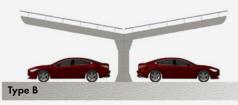

## **CARPORTS**

QuickBOLT offers high-quality solar carport mounting systems designed for durability and versatility. These systems feature easy installation and can be anchored into concrete, supporting various module orientations. Built from durable aluminum and stainless steel, they withstand severe weather conditions and comply with international standards. Ideal for different carport types, these systems provide effective weather protection and are perfect for promoting environmentally friendly communities.

Strong / Easy Installation / OEM / Safe & Secure

Easy Installation

**CL-03** 