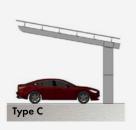

## **CARPORTS**

QuickBOLT offers high-quality solar carport mounting systems designed for durability and versatility. These systems feature easy installation and can be anchored into concrete, supporting various module orientations. Built from durable aluminum and stainless steel, they withstand severe weather conditions and comply with international standards. Ideal for different carport types, these systems provide effective weather protection and are perfect for promoting environmentally friendly communities.

Strong / Easy Installation / OEM / Safe & Secure

Easy Installation

**CL-03** 