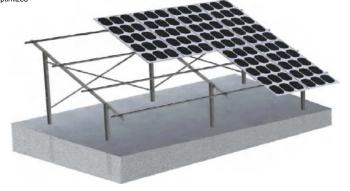

#### **Steel Pile Hammer Ground Mount System Application Foundation Type** Ground / Open Field Hammer Post / Pile Post **Module Frame Height Module Orientation** 25-50mm Portrait, Landscape **Snow Load Wind Speed** 1.4KN / m<sup>2</sup> 60m/s **Ground Clearance Tilt Angles** ≤3000mm Q235 Steel Hot dip Galvanized 80+ µm Thickness Fasteners A2 Quality Stainless Steel 304 Japan JIS C 8955:2011 ASCE 7-10 Malaysian Standard 1553-2002 BS EN 1991-1-4-2005