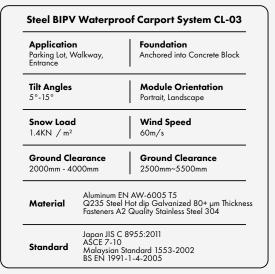

|                                                                                           | Wind Speed<br>60m/s                       |
| Ground Clearance<br>2000mm - 4000mm               |                                                                                           | Ground Clearance<br>2500mm~5500mm         |
| Material                                          | Aluminum EN AW-6005 T5<br>Fasteners A2 Quality Stainless Steel 304                        |                                           |
| Standard                                          | Japan JIS C 8955:2011<br>ASCE 7-10<br>Molaysian Standard 1553-2002<br>BS EN 1991-1-4-2005 |                                           |

Strong / Easy Installation / OEM / Safe & Secure





Easy Installation





**CL-03** 













## **INQUIRE NOW**

### Your trusted partner for commercial products

- **UL 2703 Approved**
- **Price Competitive**
- Trusted & Protected
- Family-Owned Business

QuickBOLT simplifies solar mounting. Our extensive range of innovative mounts for residential and commercial roofs in the US includes patented products and custom production services. With over a decade of experience, we've partnered with solar installers from every part of the US to streamline installations. Our experienced team is here to understand your goals and provide solutions for faster and more reliable solar mounting.

See all our mounting solutions on quickbolt.com

844-671-6045 5830 Las Positas Road Livermore, CA 94551

@QuickBOLTsolar