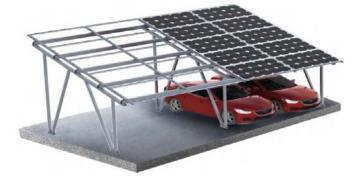

Pre-assembled components / Easy Installation / OEM Services / Good Quality

**CL-01** 

| uminum B                                          | IPV Waterp                                                                                | roof Carport System Cl                    |
|---------------------------------------------------|-------------------------------------------------------------------------------------------|-------------------------------------------|
| <b>Application</b> Parking Lot, Walkway, Entrance |                                                                                           | Foundation Anchored into Concrete Block   |
| Tilt Angles<br>5°-15°                             |                                                                                           | Module Orientation<br>Portrait, Landscape |
| Snow Load<br>1.4KN / m²                           |                                                                                           | Wind Speed<br>60m/s                       |
| Ground Clearance<br>2000mm - 4000mm               |                                                                                           | Ground Clearance<br>2500mm~5500mm         |
| Material                                          | Aluminum EN AW-6005 T5<br>Fasteners A2 Quality Stainless Steel 304                        |                                           |
| Standard                                          | Japan JIS C 8955:2011<br>ASCE 7-10<br>Molaysian Standard 1553-2002<br>BS EN 1991-1-4-2005 |                                           |