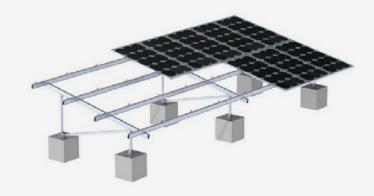

#### **Foundation Type**

The ground screws can be replaced by concrete block with anchor bolts.

Standard

Easy Installation / Components-Optimized / Cost-Effective

Easy Installation Components