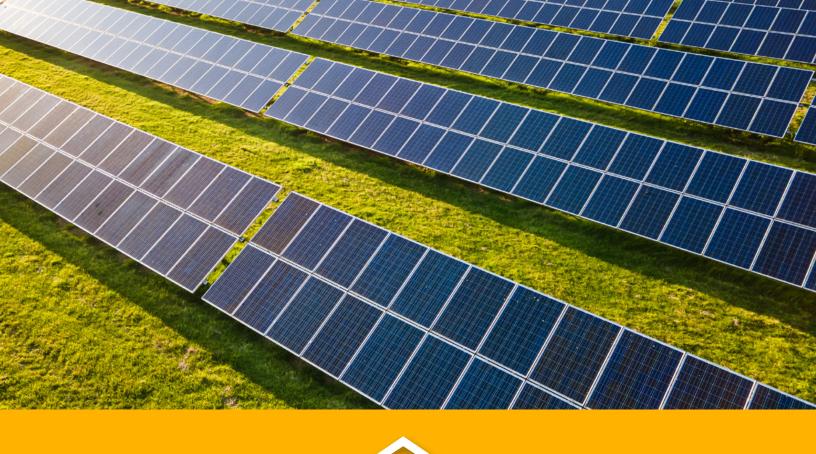

Solar Mounting Solutions for Sustainable Development



# **GROUND MOUNTS**

QuickBOLT offers robust commercial solar mounting systems designed for all environments, including severe weather areas, with high corrosion resistance and easy installation. These systems comply with international standards and can be installed in various orientations and foundation types, including ground screws and concrete blocks. Components are made of high-quality materials such as anodized aluminum and stainless steel, ensuring durability.



| Alum                               | ninum Gro                                                                                                                                         | υr | d Screw System